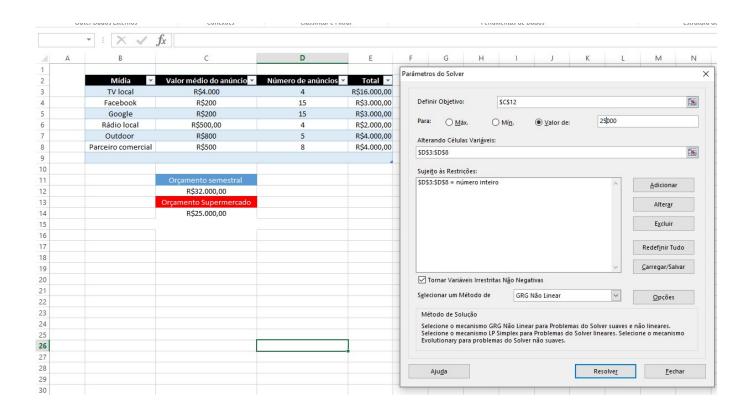

# J DOWNLOAD

The target is at the top of the solder window and it has two parts: to maximize the target cell and a sample of minimize or maintain a certain value. So if you have three cells youll end up with the numbers 1 2 and 3 but not necessarily in that order Finally add the value for the constraint.

No Where to find Data Analysis ToolPak and Solver If the add-ins are available in the Excel for Mac installation that you are using follow these steps to locate them: Start Excel for Mac.. Also Solver relies on the Excel C API when solution and the C API will not be in Excel-200.. The objective is at the top of the Solver window and it has two parts: the objective cell and a choice of maximize minimize or a specific value. J5 Create Jua250 Usb 2.0 Hdmi Display Adapter For Mac