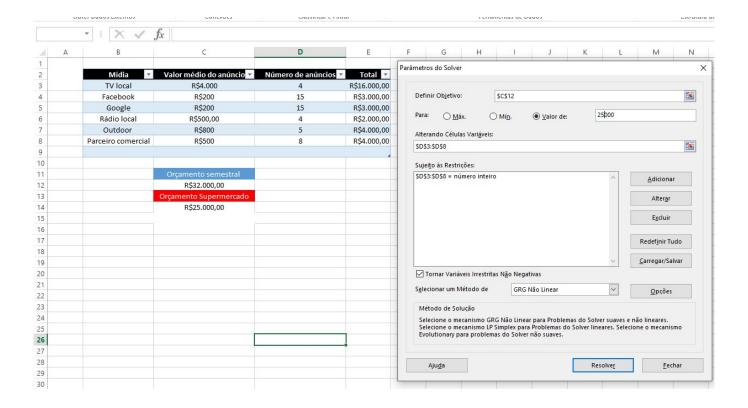

# J DOWNLOAD

The target is at the top of the solder window and it has two parts: to maximize the target cell and a sample of minimize or maintain a certain value. So if you have three cells youll end up with the numbers 1 2 and 3 but not necessarily in that order Finally add the value for the constraint.

No Where to find Data Analysis ToolPak and Solver If the add-ins are available in the Excel for Mac installation that you are using follow these steps to locate them: Start Excel for Mac.. Also Solver relies on the Excel C API when solution and the C API will not be in Excel-200.. The objective is at the top of the Solver window and it has two parts: the objective cell and a choice of maximize minimize or a specific value. J5 Create Jua250 Usb 2.0 Hdmi Display Adapter For Mac